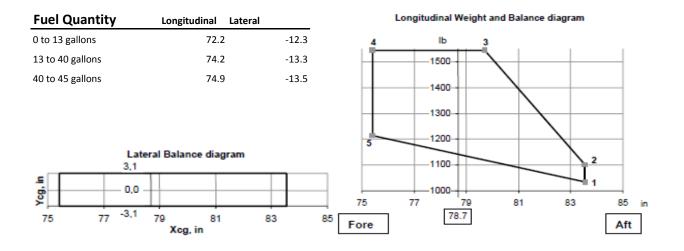

## N372PA

Weight and Balance Worksheet Max Gross Weight - 1543 Lbs Longitudinal CG Limits Lateral CG Limits Forward - 75.4" Right - 3.1" Aft - 83.5 Left - 3.1

| Longitudinal                        | Weight | Arm - Inches | Moment - Inch Lbs |
|-------------------------------------|--------|--------------|-------------------|
| Basic Weight - Empty                | 958.17 | 8            | 6.7 83,069.87     |
| Pilot and Passenger Seat*           |        | 5            | 1.2               |
| Doors**                             |        | 4            | 9.2               |
| Main Luggage Compartment            |        |              | 73                |
| Front Luggage Compartment           |        | 1            | 2.8               |
|                                     |        |              |                   |
| Longitudinal CG w/ Zero Usable fuel |        |              |                   |

Lateral Weight Arm - Inches **Moment - Inch Lbs** Basic Weight - Empty 958.17 -0.19 -186 Pilot (Right) Seat 12.6 Passenger (Left) Seat\* -11 Doors\*\* +/-23.6 Main Luggage Compartment 12.7 Lateral CG w/ Zero Usable Fuel

Fuel\*\*\* (6lbs/gal) Fuel \*\*\* (6lbs/gal) Lateral CG w/ Usable Fuel

Fuel\*\*\* (6lbs/gal) Longitudinal CG w/ Usable fuel

,

\*Use -12.1 lbs when left seat is removed

\*\*Use 0 lbs when doors are installed:use -9.2 for each door removed,use (+) arm for right door, (-) for left