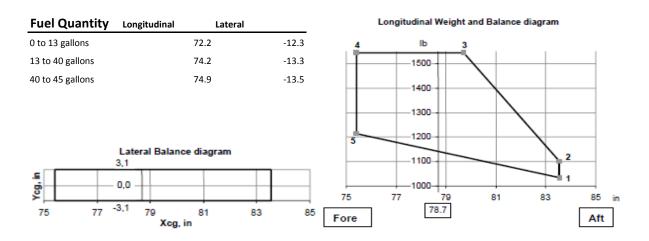

## N8535X

Weight and Balance Worksheet Max Gross Weight - 1543 Lbs Longitudinal CG Limits Lateral CG Limits Forward - 75.4" Right - 3.1" Aft - 83.5 Left - 3.1

Longitudinal Weight Arm - Inches **Moment - Inch Lbs** Basic Weight - Empty 956.4 87.45 83,639.00 Pilot and Passenger Seat\* 51.2 Doors\*\* 49.2 Main Luggage Compartment 73 Front Luggage Compartment 12.8

Longitudinal CG w/ Zero Usable fuel Fuel\*\*\* (6lbs/gal) Longitudinal CG w/ Usable fuel

| Lateral                        | Weight  | Arm - Inches | Moment - Inch Lbs |
|--------------------------------|---------|--------------|-------------------|
| Basic Weight - Empty           | 956.4   | -0.4         | -174              |
| Pilot (Right) Seat             |         | 12.6         |                   |
| Passenger (Left) Seat*         |         | -11          |                   |
| Doors**                        |         | +/-23.6      |                   |
| Main Luggage Compartment       |         | 12.7         |                   |
|                                | <b></b> |              |                   |
| Lateral CG w/ Zero Usable Fuel |         |              |                   |

Fuel\*\*\* (6lbs/gal) Lateral CG w/ Usable Fuel

\*Use -12.1 lbs when left seat is removed

\*\*Use 0 lbs when doors are installed:use -9.2 for each door removed,use (+) arm for right door, (-) for left