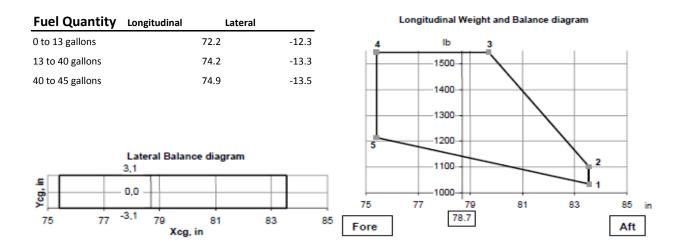

## N365PA

Weight and Balance Worksheet Max Gross Weight - 1543 Lbs Longitudinal CG Limits Lateral CG Limits Forward - 75.4" Right - 3.1" Aft - 83.5 Left - 3.1

| Longitudinal                                                                                | Weight | Arm - Inches | Moment - Inch Lbs |
|---------------------------------------------------------------------------------------------|--------|--------------|-------------------|
| Basic Weight - Empty                                                                        | 951.7  | 86.87        | 82,674.00         |
| Pilot and Passenger Seat*                                                                   |        | 51.2         |                   |
| Doors**                                                                                     |        | 49.2         |                   |
| Main Luggage Compartment                                                                    |        | 73           |                   |
| Front Luggage Compartment                                                                   |        | 12.8         |                   |
| Longitudinal CG w/ Zero Usable fuel<br>Fuel*** (6lbs/gal)<br>Longitudinal CG w/ Usable fuel |        |              |                   |

| Lateral                        | Weight | Arm - Inches | Moment - Inch Lbs |
|--------------------------------|--------|--------------|-------------------|
| Basic Weight - Empty           | 951.7  | -0.4         | -385              |
| Pilot (Right) Seat             |        | 12.6         |                   |
| Passenger (Left) Seat*         |        | -11          |                   |
| Doors**                        |        | +/-23.6      |                   |
| Main Luggage Compartment       |        | 12.7         |                   |
|                                |        |              |                   |
| Lateral CG w/ Zero Usable Fuel |        |              |                   |
| Fuel*** (6lbs/gal)             |        |              |                   |
| Lateral CG w/ Usable Fuel      |        |              |                   |

\*Use -12.1 lbs when left seat is removed

\*\*Use 0 lbs when doors are installed:use -9.2 for each door removed,use (+) arm for right door, (-) for left